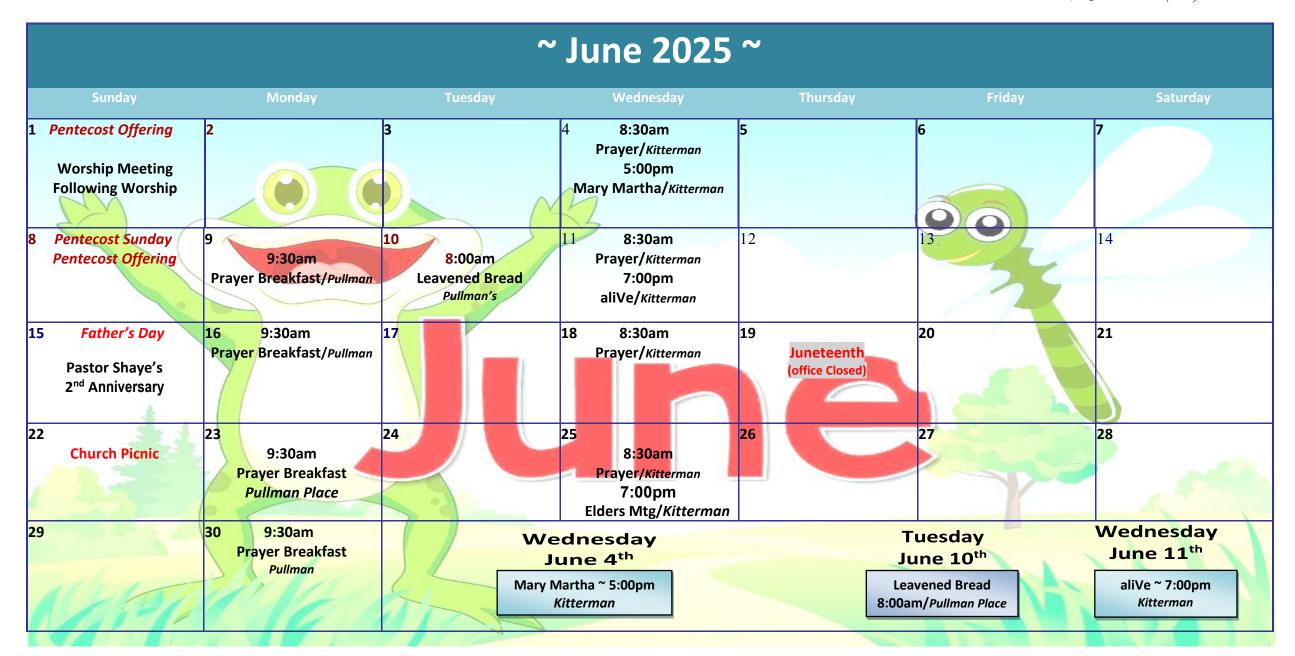

## First Christian Church

9:30am-Worship (In-Person & Zoom) 10:45am Seekers Sunday School (In-Person)
130 N 6<sup>th</sup> Street • Leavenworth, KS 66048 • (913) 682-3222

|                                          |                                                            | ~ ]                             | May 2025                                                                      | 5 ~                                            |                             |          |
|------------------------------------------|------------------------------------------------------------|---------------------------------|-------------------------------------------------------------------------------|------------------------------------------------|-----------------------------|----------|
| Sunday                                   | Monday                                                     | Tuesday                         | Wednesday                                                                     | Thursday                                       | Friday                      | Saturday |
| Wednesday, May 7 <sup>th</sup>           | Tuesday, May 13 <sup>h</sup>                               | Wednesday, May 14 <sup>th</sup> |                                                                               | 1<br>Am/Preschool/Sanctuary                    | Am/Preschool/Sanctuary      | 3        |
| Mary Martha<br>5:00pm ~ <i>Kitterman</i> | Leavened Bread<br>8:00am ~ <i>Pullman</i>                  | aliVe ~ 7:00pm<br>Kitterman     |                                                                               | 6:30pm/Carillons 7:30pm/Chancel Choir          |                             |          |
| Worship Meeting Following Worship        | 5 9:30am/Prayer Bkft Pullman Place Am/Preschool/Sanctuary  | 6<br>Am/Preschool/Sanctuary     | 7 8:30am Prayer/Kitterman Am/Preschool/Sanctuary 5:00pm Mary Martha/Kitterman | 8 Am/Preschool/Sanctuary 7:30pm/Chancel Choir  | 9<br>Am/Preschool/Sanctuary | 10       |
| an SA                                    | 12 9:30am/Prayer Bkft Pullman Place Am/Preschool/Sanctuary | Leavened Bread/Pullman          | 14 8:30am Prayer/Kitterman 7:00pm/alive/Kitterman Am/Preschool/Sanctuary      | 15 Am/Preschool/Sanctuary 7:30pm/Chancel Choir |                             | 17       |
| .8<br>Graduation Celebration             | 19 9:30am/Prayer Bkft Pullman Place                        | 20                              | 21 8:30am<br>Prayer/Kitterman                                                 | 7:30pm/Chancel Choir                           | 23                          | 24       |
| 25                                       | 26 Memorial Day Office Closed 9:30am                       | 27                              | 28 8:30am Prayer/Kitterman 7:00pm/Elders Meeting                              | 29<br>7:30pm/Chancel Choir                     | 30                          | 31       |