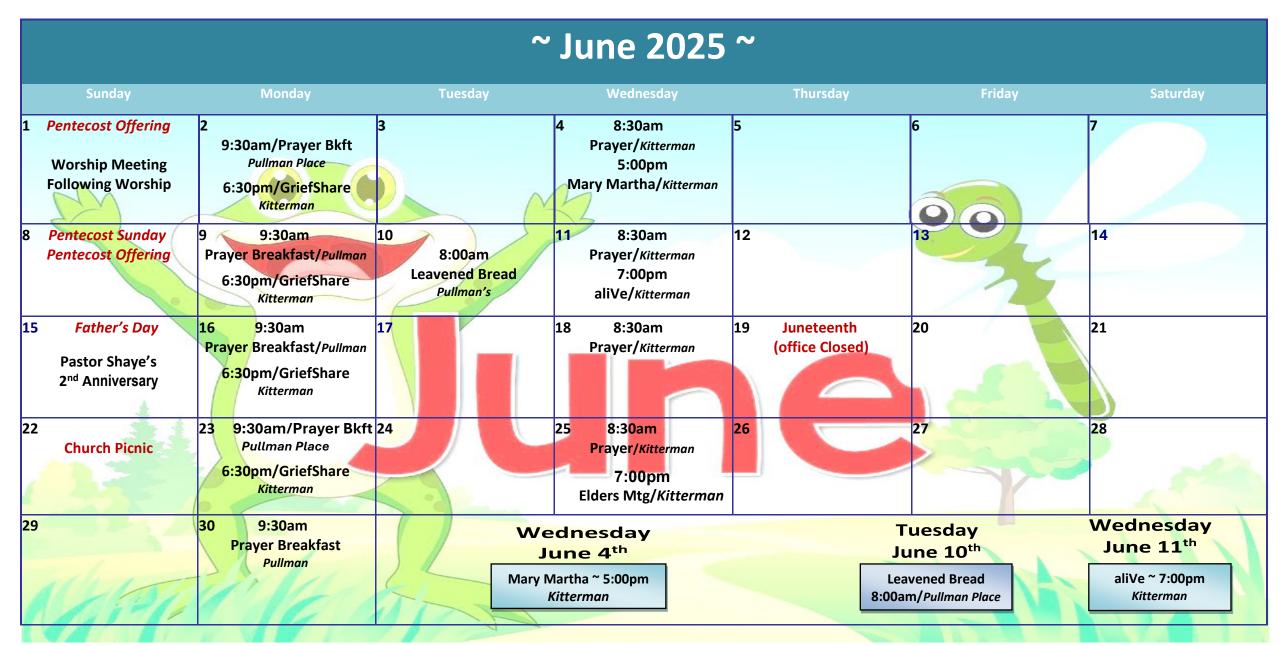

20                                                                    | 21 8:30am<br>Prayer/Kitterman                                                                                    | 22<br>7:30pm/Chancel Choir                                  | 23                                                      | 24       |  |  |  |
| 5                                        | 26 <i>Memorial Day</i><br>Office Closed<br>9:30am<br>Prayer Bkfst/ <i>Pullman</i>                 | 27                                                                    | 28 8:30am<br>Prayer/ <i>Kitterman</i><br>7:00pm/Elders Meeting                                                   | 29<br>7:30pm/Chancel Choir                                  | 30                                                      | 31       |  |  |  |



#### 130 N 6<sup>th</sup> Street • Leavenworth, KS 66048 • (913) 682-3222

|                                           |                                                          | ~                                          | J  | uly 202                                             | 5 ^ | J            |                                                                                   |                       |
|-------------------------------------------|----------------------------------------------------------|--------------------------------------------|----|-----------------------------------------------------|-----|--------------|-----------------------------------------------------------------------------------|-----------------------|
| Sunday<br>Wednesday                       | M